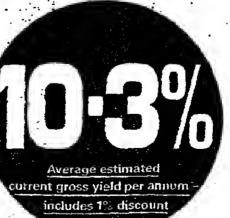

# The week in London and Half point cut in MLR revives market

#### ONLOOKER

previous couple of weeks the meanwhile make large capital gilt market was in a more sober gains on the paper they bold gilt market was in a more soler such as Treasury Bills. ninod over the past seven days Admittedly the lower rates do and in line with recent trend to reduce the margins that equities followed suit.

The market tried to atart on a ing, but any squeeze is offset by strong nole but profit taking was the capital profil which also bas soon apparent although by and the effect of expanding the size large interest was fairly low of their dealing books quite and gilts and equities registered significantly.

small falls. Profit-taking became gilts at the longer end of the bope market up to £2 lower.

early dealings on Wednesday the discount houses are not yet but speculation over another fully reflecting the underlying cut in MLR coupled with good profits growth. while scanner profits world. Activity on the

within the next few weeks-a

far cry from a year ago when EMI disappoints MLR reached a record 15 per short term market rates, and has left them open to competi- pletely missed out on the bull I'on, particularly from the U.S. market and a share price of banks in London.

gins, but after yeslerday's move record. it seems inevitable that they Much of EMI's growth hapes will have to make a reduction, have centred on its revolu-Profitability will be hit again grading profit forecasts, which already show an unexciting trend.

The clearers may be unhappy insurance (Composite) but the finance and discount Merchant Banks houses are in a far different Discount Houses mood. Both reap the benefit of insurance (Life) Investment: Truists a fail in rates - a point not All-Share index lost on the market as demon-strated by the table of top per---forming sectors.

dramatic decline in short-term Shipping rales gives an initial sharp insurance

AFTER THE fireworks of the rate basis. The discount bouses can be made on day to day lend-

Even though both sectors more noticeable on Tuesday have been star performers in with the threat over the Govern- recent weeks the shares still ment's pay pollcy leading to have some way to go. For the fests over inflation and this left finance bouses there is the that restrictions on finance for car This trend continued into purchases will be eased, while

cold and currency figurea res- The property giants are also

again seen in late deelings. Another half point cut in MLR yesterday to 51 per cent. Alkr yesterday to 51 per cent. It current price rstings are much has already got the City in the mood to predict another drop within the next few weeks—a

further pressures on the clear- worst performer within the FT demand. ing banks to cut their own lend 30-share index this year and the ing rates. Currently they are rating will not have been belped operating on a base of 7 per by the pedestrian full year cent., which is well above other figures announced on Thursday, The stock has so far com-

Undoubtedly the clesrers are than at the beginning of the loatb to chop their rates because year—only Tate and Lyle among of the resulting squeeze on mar. the "Top Thirty" bas a worse

and analysts may slart down- TOP PERFORMING SECTORS IN grading profit forecasts, which FOUR WEEKS FROM SEPT. 8 % change